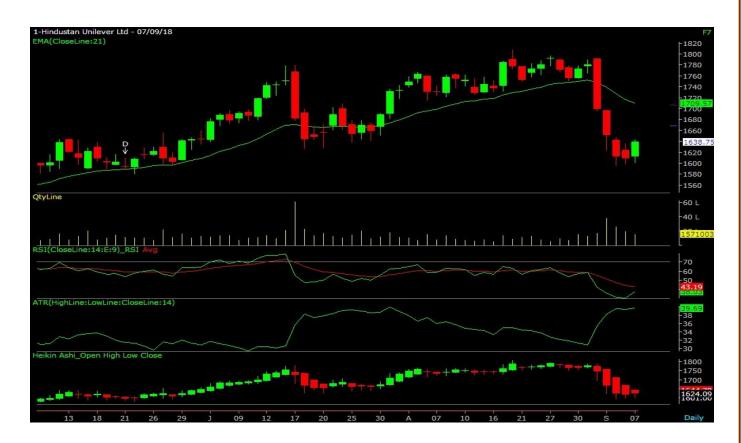

| Scrip   | Trade | Entry   | Target | Stop Loss | Potential<br>Upside | Time Frame |
|---------|-------|---------|--------|-----------|---------------------|------------|
| HUL Ltd | Buy   | 1619.50 | 1750   | 1569*     | 8%                  | 1Months    |

## Rationale:

- > On the daily chart the stock has completed bullish Alternate Shark harmonic pattern; the coordinates of which are:
  - XA leg is from 1627 to 1767,
  - AB from 1767 to 1715 (which is 38.20% of XA leg),
  - BC leg is from 1715 to 1808 (which is 127.20% price projection of the AB leg) and
  - CD leg is 1808 to 1596 (which is 224% projection of BC leg).
- > On the weekly chart it found support at 21 EMA on closing basis.
- ➤ Based on the above Technical studies we can come out with a view that the price may move towards higher levels over the short period.